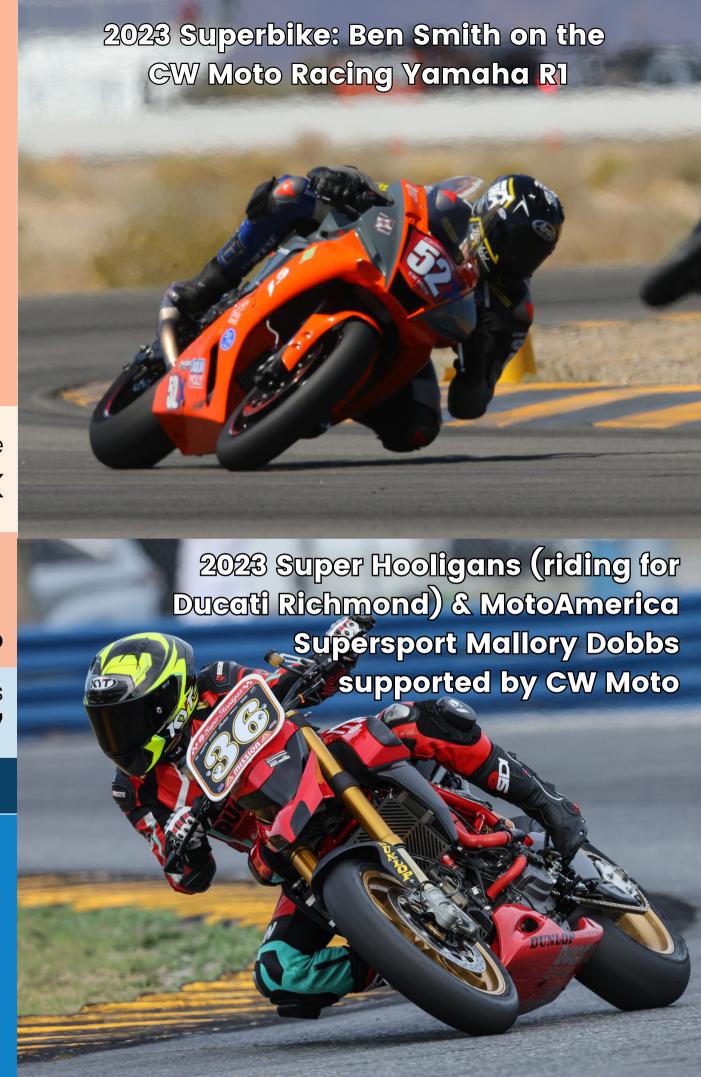

s
- Social media video and professional event photography featuring your logo captured and provided from every round
- Prominent placement in our social media channels (TikTok, Instagram, Facebook, LinkedIn, Mastadon), regular features in our Mighty Networks community, and placement in our podcasts that reach motorcycle audiences and way beyond.

20,000+ rolling billboard miles social media audience

**20k** 

regional event days in YOY social media the PNW + Western US growth

40+

14%

MotoAmerica events

MA event days **27** 

300 In-person event attendees

## **MotoAmerica Viewership**

- 4 million Linear TV Household Race Viewers
- 24 million Digital Video Race Views
- 1 billion Digital impressions / year on **MotoAmerica channels**
- 181 million MotoAmerica Social Media Video Views